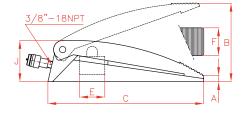

## CY00822G

| Capacity |    | Stroke | Model    | Oil Cap.        | Area            | Α  | В   | С   | D  | E  | F  | J   | Weight |
|----------|----|--------|----------|-----------------|-----------------|----|-----|-----|----|----|----|-----|--------|
| Tn       | kN | mm     | LARZEP   | cm <sup>3</sup> | cm <sup>2</sup> | mm | mm  | mm  | mm | mm | mm | mm  | kg     |
| 1        | 10 | 75     | CY0109G  | 10              | 7               | 15 | 90  | 225 | -  | 29 | 55 | 55  | 2      |
| 0,8      | 8  | 189    | CY00822G | 63              | 15              | 31 | 220 | 443 | 58 | 43 | 50 | 124 | 7      |