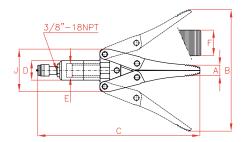

## **Performance under Pressure**



## LARZEP advantages

- CY series spreaders are used for many tasks in confined access situations.
- CY0109G is used for very confined situations and CY00822G is used for greater spreading distance.
- CY0109G and CY00822G models are supplied with AZ3140 high flow female couplers.
- Also available CY0109 and CY00822 fitted with AZ3240 low flow female coupler.

## CY0109G



## CY00822G



| Capacity |    | Stroke | Model    | Oil Cap.        | Area            | Α  | В   | С   | D  | E  | F  | J   | Weight |
|----------|----|--------|----------|-----------------|-----------------|----|-----|-----|----|----|----|-----|--------|
| Tn       | kN | mm     | LARZEP   | cm <sup>3</sup> | cm <sup>2</sup> | mm | mm  | mm  | mm | mm | mm | mm  | kg     |
| 1        | 10 | 75     | CY0109G  | 10              | 7               | 15 | 90  | 225 | -  | 29 | 55 | 55  | 2      |
| 0,8      | 8  | 189    | CY00822G | 63              | 15              | 31 | 220 | 443 | 58 | 43 | 50 | 124 | 7      |