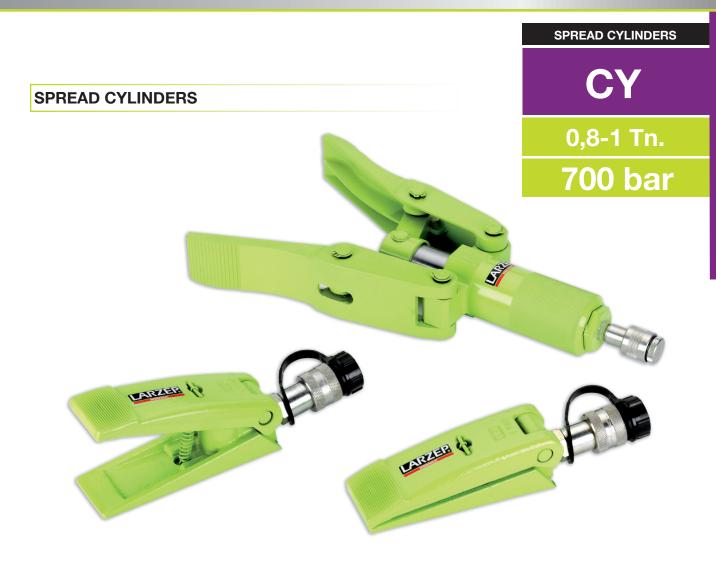

## LARZEP advantages

- CY series spreaders are used for many tasks in confined access situations.
- CY0109G is used for very confined situations and CY00822G is used for greater spreading distance.
- CY0109G and CY00822G models are supplied with AZ3140 high flow female couplers.
- Also available CY0109 and CY00822 fitted with AZ3240 low flow female coupler.

## CY0109G

## CY00822G

| Capacity |    | Stroke | Model    | Oil Cap.        | Area            | Α  | В   | С   | D  | E  | F  | J   | Weight |
|----------|----|--------|----------|-----------------|-----------------|----|-----|-----|----|----|----|-----|--------|
| Tn       | kN | mm     | LARZEP   | cm <sup>3</sup> | cm <sup>2</sup> | mm | mm  | mm  | mm | mm | mm | mm  | kg     |
| 1        | 10 | 75     | CY0109G  | 10              | 7               | 15 | 90  | 225 | -  | 29 | 55 | 55  | 2      |
| 0,8      | 8  | 189    | CY00822G | 63              | 15              | 31 | 220 | 443 | 58 | 43 | 50 | 124 | 7      |