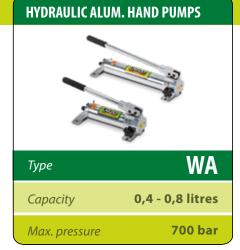

## **HYDRAULIC ALUMINIUM HAND PUMPS**

- WA series pumps are for use with Single Acting cylinders.
- Lightweight aluminium pumps, ideal for easy portability and handling.
- Two speed models to provide rapid cylinder advance until contact is made with the load.
- Hydraulic outlet port: 3/8"-NPT female.
- Fitted with safety valves to prevent overpressure.
- Fitted with handle clip for ease of carrying.

| Model   | Usable oil | Handle effort | Oil displacemen | t per stroke (cm³)    | Pressure ra | Weight                |     |  |
|---------|------------|---------------|-----------------|-----------------------|-------------|-----------------------|-----|--|
| LARZEP  | cm³        | kg            | 1st Stage       | 2 <sup>nd</sup> Stage | 1st Stage   | 2 <sup>nd</sup> Stage | kg  |  |
| WA20507 | 400        | 29            | 13,4            | 2,6                   | 20          | 700                   | 3,7 |  |
| WA21107 | 810        | 43            | 15,0            | 3,1                   | 20          | 700                   | 5,0 |  |