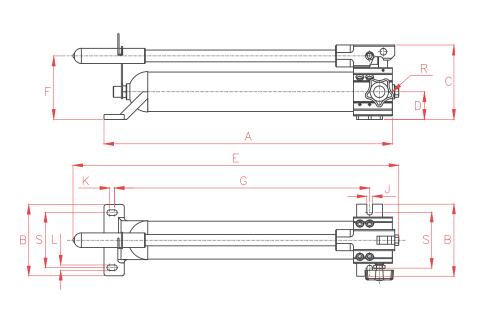

| A   | В   | С   | D  | E   | F   | G     | н   | J    | K  | L    | R        | Model   |
|-----|-----|-----|----|-----|-----|-------|-----|------|----|------|----------|---------|
| mm  | mm  | mm  | mm | mm  | mm  | mm    | mm  | mm   | mm | mm   | NPT      | LARZEP  |
| 361 | 140 | 141 | 51 | 435 | 124 | 295,0 | 108 | 11,2 | 10 | 11,2 | 3/8"-NPT | WA20507 |
| 556 | 140 | 141 | 51 | 625 | 124 | 489,5 | 108 | 11,2 | 10 | 11,2 | 3/8"-NPT | WA21107 |