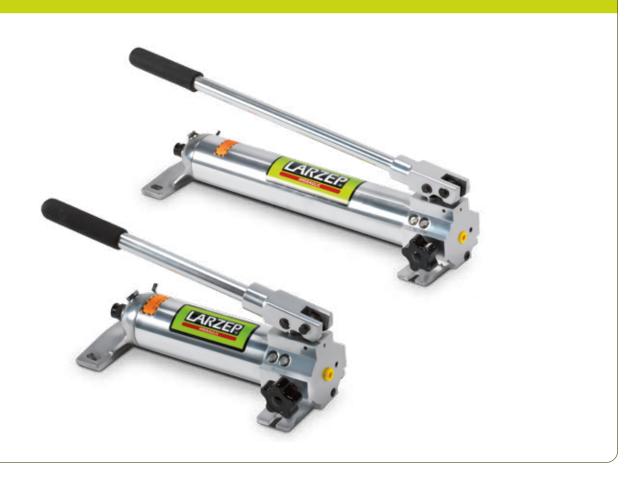

## **HYDRAULIC ALUMINIUM HAND PUMPS**

- WA series pumps are for use with Single Acting cylinders.
- Lightweight aluminium pumps, ideal for easy portability and handling.
- Two speed models to provide rapid cylinder advance until contact is made with the load.
- Hydraulic outlet port: 3/8"-NPT female.
- Fitted with safety valves to prevent overpressure.
- Fitted with handle clip for ease of carrying.

| Model   | Usable oil | Handle effort | Oil displacemen | t per stroke (cm³)    | Pressure ra | Weight                |     |  |
|---------|------------|---------------|-----------------|-----------------------|-------------|-----------------------|-----|--|
| LARZEP  | cm³        | kg            | 1st Stage       | 2 <sup>nd</sup> Stage | 1st Stage   | 2 <sup>nd</sup> Stage | kg  |  |
| WA20507 | 400        | 29            | 13,4            | 2,6                   | 20          | 700                   | 3,7 |  |
| WA21107 | 810        | 43            | 15,0            | 3,1                   | 20          | 700                   | 5,0 |  |

| A   | В   | С   | D  | E   | F   | G     | н   | J    | K  | L    | R        | Model   |
|-----|-----|-----|----|-----|-----|-------|-----|------|----|------|----------|---------|
| mm  | mm  | mm  | mm | mm  | mm  | mm    | mm  | mm   | mm | mm   | NPT      | LARZEP  |
| 361 | 140 | 141 | 51 | 435 | 124 | 295,0 | 108 | 11,2 | 10 | 11,2 | 3/8"-NPT | WA20507 |
| 556 | 140 | 141 | 51 | 625 | 124 | 489,5 | 108 | 11,2 | 10 | 11,2 | 3/8"-NPT | WA21107 |