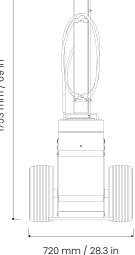

• "Safe Load" LED indicators.

• Remote control that operates lift and lock.

• Designed for tough Australian conditions. • Pneumatic tyres for easy operation.

| Capacity:             | 100 t / 110.2 ton         |
|-----------------------|---------------------------|
| Net Weight:           | 427 kg / 941 lb           |
| Working Air Pressure: | 10-12 bar / 145 - 174 psi |
| Air Consumption:      | 600 nl/min                |
| Min. Height:          | 722 mm / 28.4 in          |
| Max. Height           | 1062 mm / 46.9 in         |
| Number of Pistons     | 1                         |
| Pistons Stroke:       | 340 mm / 13.3 in          |