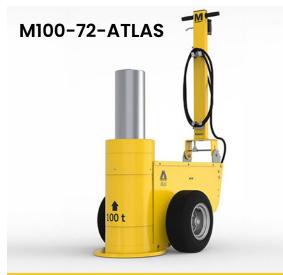

## M100-72-ATLAS

## M100-72-ATLAS

The Mammut ATLAS series makes it possible to work safely under the lifted vehicle, without the use of jack stands or support blocks.

into a jack stand.

• Folding handle.

Accessories

protect it from dirt and dust.

• "Safe Load" LED indicators.

• Remote control that operates lift and lock.

• Designed for tough Australian conditions. • Pneumatic tyres for easy operation.

| Capacity:             | 100 t / 110.2 ton         |
|-----------------------|---------------------------|
| Net Weight:           | 427 kg / 941 lb           |
| Working Air Pressure: | 10-12 bar / 145 - 174 psi |
| Air Consumption:      | 600 nl/min                |
| Min. Height:          | 722 mm / 28.4 in          |
| Max. Height           | 1062 mm / 46.9 in         |
| Number of Pistons     | 1                         |
| Pistons Stroke:       | 340 mm / 13.3 in          |