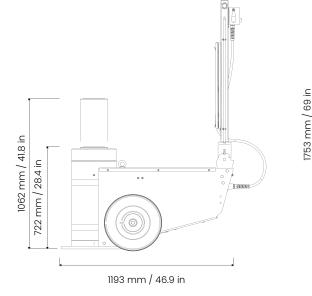

• "Safe Load" LED indicators.

• Remote control that operates lift and lock.

• Designed for tough Australian conditions. • Pneumatic tyres for easy operation.

| Capacity:             | 100 t / 110.2 ton         |
|-----------------------|---------------------------|
| Net Weight:           | 427 kg / 941 lb           |
| Working Air Pressure: | 10-12 bar / 145 - 174 psi |
| Air Consumption:      | 600 nl/min                |
| Min. Height:          | 722 mm / 28.4 in          |
| Max. Height           | 1062 mm / 46.9 in         |
| Number of Pistons     | 1                         |
| Pistons Stroke:       | 340 mm / 13.3 in          |