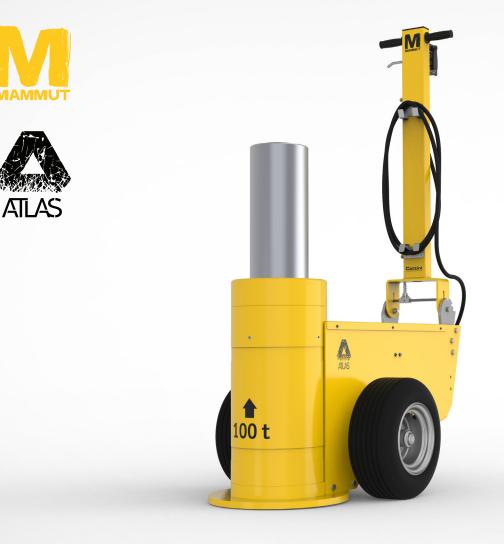

## M100-72-ATLAS

## M100-72-ATLAS

The Mammut ATLAS series makes it possible to work safely under the lifted vehicle, without the use of jack stands or support blocks.

into a jack stand.

• Folding handle.

Accessories

protect it from dirt and dust.

• "Safe Load" LED indicators.

• Remote control that operates lift and lock.

• Designed for tough Australian conditions. • Pneumatic tyres for easy operation.

| Capacity:             | 100 t / 110.2 ton         |
|-----------------------|---------------------------|
| Net Weight:           | 427 kg / 941 lb           |
| Working Air Pressure: | 10-12 bar / 145 - 174 psi |
| Air Consumption:      | 600 nl/min                |
| Min. Height:          | 722 mm / 28.4 in          |
| Max. Height           | 1062 mm / 46.9 in         |
| Number of Pistons     | 1                         |
| Pistons Stroke:       | 340 mm / 13.3 in          |