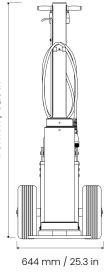

## Accessories

M4936 Extension Holder Left

M4935 Extension Holder

| Capacity:             | 100 t / 110.2 ton         |
|-----------------------|---------------------------|
| Net Weight:           | 377 kg / 831 lb           |
| Working Air Pressure: | 10-12 bar / 145 - 174 psi |
| Air Consumption:      | 600 nl/min                |
| Min. Height:          | 900 mm / 35.4 in          |
| Max. Height:          | 1466 mm / 57.7 in         |
| Number of Pistons:    | 1                         |
| Pistons Stroke:       | 566 mm / 22.2 in          |