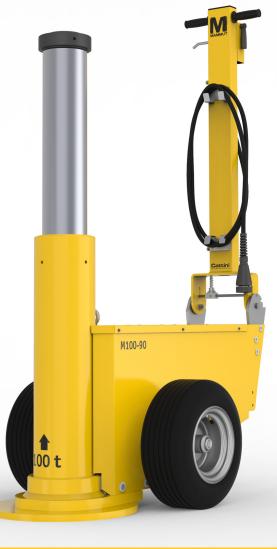

## M100-90

Mammut Air / Hydraulic heavy vehicle jacks are engineered and manufactured to offer all customers a lifting solution that is reliable, safe and easy to use.

| <ul> <li>Light</li> </ul> | tweig | ht, quiet, | com | npact | and | easy | to manoeuvre. |
|---------------------------|-------|------------|-----|-------|-----|------|---------------|
| _                         |       |            |     |       |     |      | · · ·         |

- Remote control as standard for extra safety.
- Folding handle.
- Wide range of models and capacities from 60 to 200 t.
- Designed for tough Australian conditions.
- Pneumatic tyres for easy operation.
- Internal check valves to prevent unintentional descent.
- Load block available for mechanical lock and turn jack into jack stand.

## Accessories

M4936 Extension Holder Left

M4935 Extension Holder

| Capacity:             | 100 t / 110.2 ton         |
|-----------------------|---------------------------|
| Net Weight:           | 377 kg / 831 lb           |
| Working Air Pressure: | 10-12 bar / 145 - 174 psi |
| Air Consumption:      | 600 nl/min                |
| Min. Height:          | 900 mm / 35.4 in          |
| Max. Height:          | 1466 mm / 57.7 in         |
| Number of Pistons:    | 1                         |
| Pistons Stroke:       | 566 mm / 22.2 in          |