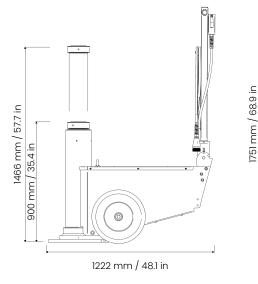

## Accessories

M4936 Extension Holder Left

M4935 Extension Holder

| Capacity:             | 100 t / 110.2 ton         |
|-----------------------|---------------------------|
| Net Weight:           | 377 kg / 831 lb           |
| Working Air Pressure: | 10-12 bar / 145 - 174 psi |
| Air Consumption:      | 600 nl/min                |
| Min. Height:          | 900 mm / 35.4 in          |
| Max. Height:          | 1466 mm / 57.7 in         |
| Number of Pistons:    | 1                         |
| Pistons Stroke:       | 566 mm / 22.2 in          |