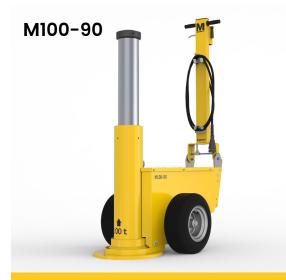

## M100-90

o THESIDIU

## Accessories

M4936 Extension Holder Left

M4935 Extension Holder

| Capacity:             | 100 t / 110.2 ton         |
|-----------------------|---------------------------|
| Net Weight:           | 377 kg / 831 lb           |
| Working Air Pressure: | 10-12 bar / 145 - 174 psi |
| Air Consumption:      | 600 nl/min                |
| Min. Height:          | 900 mm / 35.4 in          |
| Max. Height:          | 1466 mm / 57.7 in         |
| Number of Pistons:    | 1                         |
| Pistons Stroke:       | 566 mm / 22.2 in          |