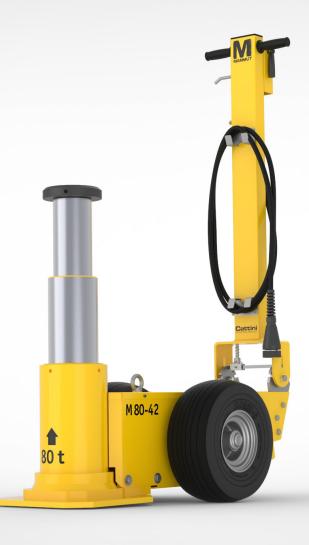

# M80-42-S2

### M80-42-S2

Mammut Air / Hydraulic heavy vehicle jacks are engineered and manufactured to offer all customers a lifting solution that is reliable, safe and easy to use.

- Lightweight, quiet, compact and easy to manoeuvre.
- Now with new, faster motor.
- Integrated remote control for extra safety.
- Wide range of models and capacities from 60t to 150t.
- Designed for tough Australian conditions.
- Pneumatic tyres for easy operation.
- Internal check valves to prevent unintentional descent.
- Load blocks available for mechanical lock and to turn jack into a jack stand