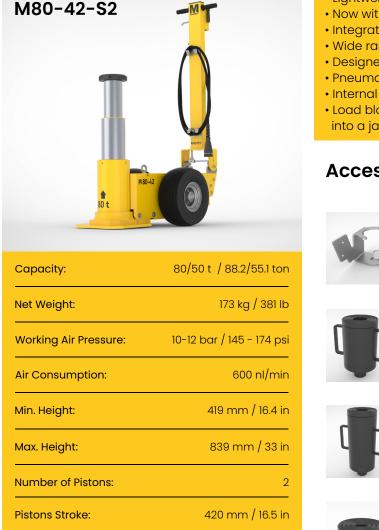

# M80-42-S2

### M80-42-S2

Mammut Air / Hydraulic heavy vehicle jacks are engineered and manufactured to offer all customers a lifting solution that is reliable, safe and easy to use.

- Lightweight, quiet, compact and easy to manoeuvre.
- Now with new, faster motor.
- Integrated remote control for extra safety.
- Wide range of models and capacities from 60t to 150t.
- Designed for tough Australian conditions.
- Pneumatic tyres for easy operation.
- Internal check valves to prevent unintentional descent.
- Load blocks available for mechanical lock and to turn jack into a jack stand