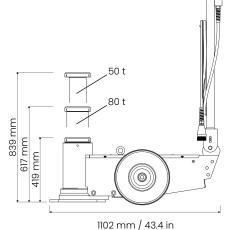

# M80-42-S2

### M80-42-S2

Mammut Air / Hydraulic heavy vehicle jacks are engineered and manufactured to offer all customers a lifting solution that is reliable, safe and easy to use.

- Lightweight, quiet, compact and easy to manoeuvre.
- Now with new, faster motor.
- Integrated remote control for extra safety.
- Wide range of models and capacities from 60t to 150t.
- Designed for tough Australian conditions.
- Pneumatic tyres for easy operation.
- Internal check valves to prevent unintentional descent.
- Load blocks available for mechanical lock and to turn jack into a jack stand