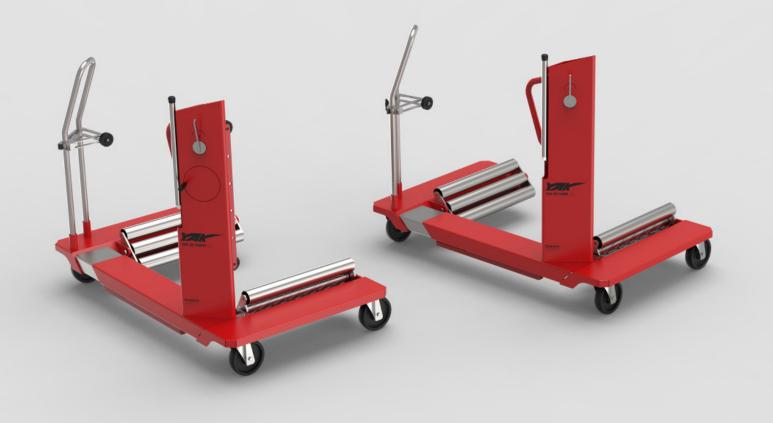

## WHEEL TROLLEYS

Mechanical wheel trolleys for tractors, agricultural and contractors' machinery. Ergonomically designed for the easy and efficient removal of large wheels and deeptreaded tractor tyres.

Side-adjustable lifting arms for wheel diameters ranging 1000-2400 mm (39.97 ÷ 94.48 in). Robust safety wheel retaining bracket for the safe manoeuvring of the trolley. Precise and easy mechanical lifting and lowering. Excellent manoeuvrability due to the 4 large, heavy-duty revolving wheels. Lifting arms fitted with 3 roller bearings for ensuring the easy location of the wheels.

SR1500 NT is equipped with an additional handle for wheel rotation.

www.jakjacks.com.au