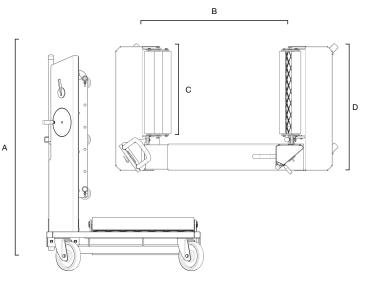

| DIMENSIONS | YAK 1500NT                    | YAK 1500N                     |
|------------|-------------------------------|-------------------------------|
| A          | 1455 mm<br>57.28 in           | 1455 mm<br>57.28 in           |
| В          | 900-1650 mm<br>35.43-64.96 in | 900-1650 mm<br>35.43-64.96 in |
| С          | 690 mm<br>27.16 in            | 690 mm<br>27.16 in            |
| D          | 1040 mm<br><i>40.94 in</i>    | 1040 mm<br><i>40.94 in</i>    |
|            |                               |                               |