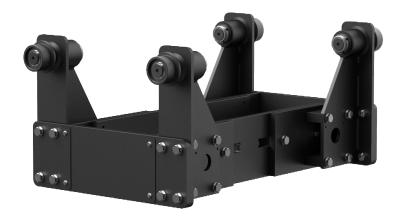

### **ADJUSTABLE BEAM**

Thanks to this adjustable and configurable beam, the jack can be adapted to any type of pit, thus reducing the waste of material and time needed to set and customize heavy custom-made beams improving convenience