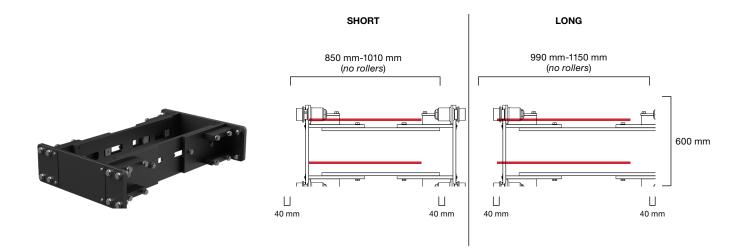

### **ADJUSTABLE BEAM**

Thanks to this adjustable and configurable beam, the jack can be adapted to any type of pit, thus reducing the waste of material and time needed to set and customize heavy custom-made beams improving convenience

### ADJUSTABLE ELEMENTS

Length SHORT / LONG