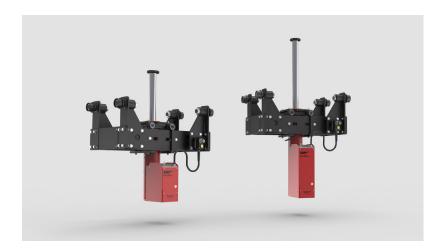

### **ADJUSTABLE BEAM**

Thanks to this adjustable and configurable beam, the jack can be adapted to any type of pit, thus reducing the waste of material and time needed to set and customize heavy custom-made beams improving convenience

### ADJUSTABLE ELEMENTS

Length SHORT / LONG

### **HEIGHT**

S/M/L

### **Rollers type**

CIL / D65 / CON