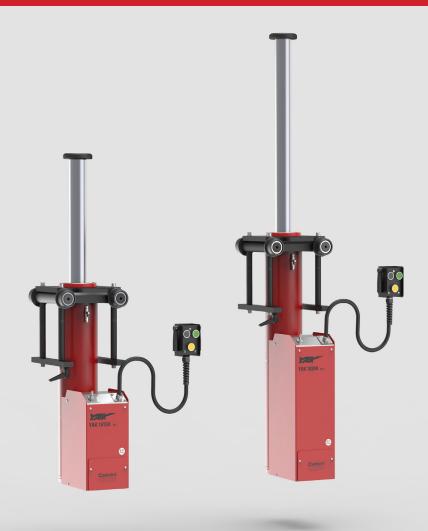

# SUSPENDED AIR HYDRAULIC PIT JACKS

Our new range of suspended pit jacks is designed for heavy vehicles. It is also the ideal solution for service and maintenance of gearboxes and differentials, thanks to the innovations that make them unique on the market.

### **Remote control**

The new H-line jacks are all equipped with remote control to make lifting and descending operations as easy as possible, guaranteeing the operator's maximum safety when using the equipment. The remote control is fitted with magnets at the rear allowing the operator to fix it to any metal surface at his convenience.