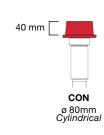

| 680 mm    | 880 mm         | 880 mm         |
|            | 26.7 in       | 26.7 in   | <i>34.6 in</i> | <i>34.6 in</i> |
| Dø         | 55 mm         | 55 mm     | 55 mm          | 55 mm          |
|            | 2.1 in        | 2.1 in    | 2.1 in         | 2.1 in         |
|            | 15 t          | 20 t      | 15 t           | 20 t           |
|            | 17 ton        | 19 ton    | 17 ton         | 19 ton         |







### **ADJUSTABLE BEAM**



Thanks to this adjustable and configurable beam, the jack can be adapted to any type of pit, thus reducing the waste of material and time needed to set and customize heavy custom-made beams improving convenience

### ADJUSTABLE ELEMENTS

Length SHORT / LONG



### **HEIGHT**

S/M/L





### **Rollers type**

CIL / D65 / CON









### **Remote control**



The new H-line jacks are all equipped with remote control to make lifting and descending operations as easy as possible, guaranteeing the operator's maximum safety when using the equipment. The remote control is fitted with magnets at the rear allowing the operator to fix it to any metal surface at his convenience.