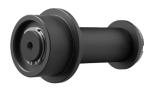

| 680 mm    | 880 mm         | 880 mm         |
|            | 26.7 in       | 26.7 in   | <i>34.6 in</i> | <i>34.6 in</i> |
| Dø         | 55 mm         | 55 mm     | 55 mm          | 55 mm          |
|            | 2.1 in        | 2.1 in    | 2.1 in         | 2.1 in         |
|            | 15 t          | 20 t      | 15 t           | 20 t           |
|            | 17 ton        | 19 ton    | 17 ton         | 19 ton         |







### **ADJUSTABLE BEAM**



Thanks to this adjustable and configurable beam, the jack can be adapted to any type of pit, thus reducing the waste of material and time needed to set and customize heavy custom-made beams improving convenience

### ADJUSTABLE ELEMENTS

Length SHORT / LONG



### **HEIGHT**

S/M/L





### **Rollers type**

CIL / D65 / CON









### **Remote control**



The new H-line jacks are all equipped with remote control to make lifting and descending operations as easy as possible, guaranteeing the operator's maximum safety when using the equipment. The remote control is fitted with magnets at the rear allowing the operator to fix it to any metal surface at his convenience.