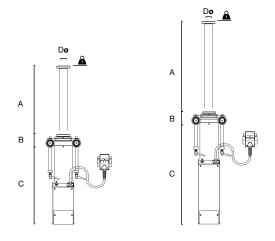

| DIMENSIONS | YAK 1615H     | YAK 1620H | YAK 1815H      | YAK 1820H      |
|------------|---------------|-----------|----------------|----------------|
| A          | 600 mm        | 600 mm    | 800 mm         | 800 mm         |
|            | 23.6 in       | 23.6i n   | <i>31.4 in</i> | 31.4 in        |
| В          | 110 mm        | 110 mm    | 110 mm         | 110 mm         |
|            | <i>4.3 in</i> | 4.3 in    | <i>4.3 in</i>  | <i>4.3 in</i>  |
| С          | 680 mm        | 680 mm    | 880 mm         | 880 mm         |
|            | 26.7 in       | 26.7 in   | <i>34.6 in</i> | <i>34.6 in</i> |
| Dø         | 55 mm         | 55 mm     | 55 mm          | 55 mm          |
|            | 2.1 in        | 2.1 in    | 2.1 in         | 2.1 in         |
|            | 15 t          | 20 t      | 15 t           | 20 t           |
|            | 17 ton        | 19 ton    | 17 ton         | 19 ton         |