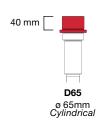

| 680 mm    | 880 mm         | 880 mm         |
|            | 26.7 in       | 26.7 in   | <i>34.6 in</i> | <i>34.6 in</i> |
| Dø         | 55 mm         | 55 mm     | 55 mm          | 55 mm          |
|            | 2.1 in        | 2.1 in    | 2.1 in         | 2.1 in         |
|            | 15 t          | 20 t      | 15 t           | 20 t           |
|            | 17 ton        | 19 ton    | 17 ton         | 19 ton         |







### **ADJUSTABLE BEAM**



Thanks to this adjustable and configurable beam, the jack can be adapted to any type of pit, thus reducing the waste of material and time needed to set and customize heavy custom-made beams improving convenience

### ADJUSTABLE ELEMENTS

Length SHORT / LONG



### **HEIGHT**

S/M/L





### **Rollers type**

CIL / D65 / CON









### **Remote control**



The new H-line jacks are all equipped with remote control to make lifting and descending operations as easy as possible, guaranteeing the operator's maximum safety when using the equipment. The remote control is fitted with magnets at the rear allowing the operator to fix it to any metal surface at his convenience.