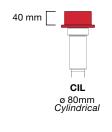

| 680 mm    | 880 mm         | 880 mm         |
|            | 26.7 in       | 26.7 in   | <i>34.6 in</i> | <i>34.6 in</i> |
| Dø         | 55 mm         | 55 mm     | 55 mm          | 55 mm          |
|            | 2.1 in        | 2.1 in    | 2.1 in         | 2.1 in         |
|            | 15 t          | 20 t      | 15 t           | 20 t           |
|            | 17 ton        | 19 ton    | 17 ton         | 19 ton         |







### **ADJUSTABLE BEAM**



Thanks to this adjustable and configurable beam, the jack can be adapted to any type of pit, thus reducing the waste of material and time needed to set and customize heavy custom-made beams improving convenience

### ADJUSTABLE ELEMENTS

Length SHORT / LONG



### **HEIGHT**

S/M/L





### **Rollers type**

CIL / D65 / CON









### **Remote control**



The new H-line jacks are all equipped with remote control to make lifting and descending operations as easy as possible, guaranteeing the operator's maximum safety when using the equipment. The remote control is fitted with magnets at the rear allowing the operator to fix it to any metal surface at his convenience.