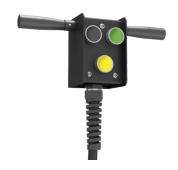

### **Remote control**

The new H-line jacks are all equipped with remote control to make lifting and descending operations as easy as possible, guaranteeing the operator's maximum safety when using the equipment. The remote control is fitted with magnets at the rear allowing the operator to fix it to any metal surface at his convenience.