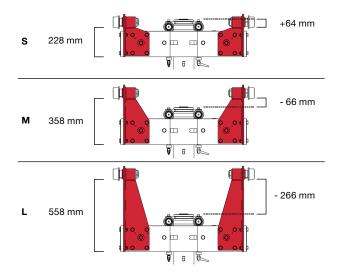

<i>4.3 in</i>  |
| С          | 680 mm        | 680 mm    | 880 mm         | 880 mm         |
|            | 26.7 in       | 26.7 in   | <i>34.6 in</i> | <i>34.6 in</i> |
| Dø         | 55 mm         | 55 mm     | 55 mm          | 55 mm          |
|            | 2.1 in        | 2.1 in    | 2.1 in         | 2.1 in         |
|            | 15 t          | 20 t      | 15 t           | 20 t           |
|            | 17 ton        | 19 ton    | 17 ton         | 19 ton         |







### **ADJUSTABLE BEAM**



Thanks to this adjustable and configurable beam, the jack can be adapted to any type of pit, thus reducing the waste of material and time needed to set and customize heavy custom-made beams improving convenience

### ADJUSTABLE ELEMENTS

Length SHORT / LONG



### **HEIGHT**

S/M/L





### **Rollers type**

CIL / D65 / CON









### **Remote control**



The new H-line jacks are all equipped with remote control to make lifting and descending operations as easy as possible, guaranteeing the operator's maximum safety when using the equipment. The remote control is fitted with magnets at the rear allowing the operator to fix it to any metal surface at his convenience.