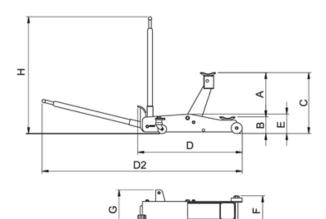

## **SELECTION CHART**

| FORCE | MODEL | DIMENSIONS MM |     |     |      |      |     |     |     |      | WEIGHT |
|-------|-------|---------------|-----|-----|------|------|-----|-----|-----|------|--------|
| т     |       | Α             | в   | с   | D    | D2   | E   | F   | G   | н    | kg     |
| 2     | UGJ2  | 365           | 125 | 490 | 900  | 1610 | 135 | 257 | 360 | 980  | 35     |
| 3     | UGJ3  | 380           | 145 | 525 | 1220 | 1650 | 135 | 257 | 360 | 980  | 36     |
| 6     | UGJ6  | 380           | 195 | 575 | 1300 | 2215 | 220 | 336 | 414 | 1150 | 81     |
| 10    | UGJ10 | 380           | 195 | 575 | 1600 | 2530 | 270 | 386 | 414 | 1150 | 121    |