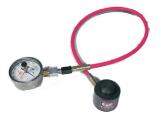

# **UL** LOAD CELLS

### **FEATURES**

Designed to measure forces and loads, they are available in two versions:

- **UL** with solid rod: equipped with a spherical pushing saddle for off centre load alignments.
- ULF with hollow rod: to insert threaded rods or tie bars.

All models are supplied with pressure gauges marked in kg and with a maximum indicating pointer to measure the maximum load. Degree of accuracy:  $\pm 2,5\%$ .

## **OPERATIONAL AREAS**

They are used in many sectors and whenever it is necessary to measure forces and loads. Because of the nitride treatment they are suitable for outdoor operations or in very aggressive environment

#### **OPTIONS**

#### • F Version

Load cell complete with 1 m flexible hose.







#### SELECTION CHART

| Capacity | MODEL | Dimensions mm |     |     |     |    |        | Weight |    |     |
|----------|-------|---------------|-----|-----|-----|----|--------|--------|----|-----|
| KG       |       | Α             | В   | С   | D   | E  | F      | G      | Н  | kg  |
| 5500     | UL05  | 85            | 80  | 217 | 118 | 45 | 2 x M6 | 65     | -  | 3,7 |
| 11000    | UL10  |               |     |     |     |    |        |        |    |     |
| 23000    | UL23  | 93            | 105 |     |     | 65 | 2 x M8 | 90     | -  | 6,5 |
| 15000    | ULF15 | 80            | 130 |     |     | 80 | 4 x M8 | 100    | 50 | 7   |

| MODEL CODING |                                                                  |                    |                                    |
|-----