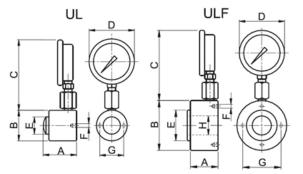

### **FEATURES**

Designed to measure forces and loads, they are available in two versions:

- **UL** with solid rod: equipped with a spherical pushing saddle for off centre load alignments.
- ULF with hollow rod: to insert threaded rods or tie bars.

#### SELECTION CHART

| Capacity | MODEL | Dimensions mm |     |     |     |    |        | Weight |    |     |
|----------|-------|---------------|-----|-----|-----|----|--------|--------|----|-----|
| KG       |       | Α             | В   | С   | D   | E  | F      | G      | Н  | kg  |
| 5500     | UL05  | 85            | 80  | 217 | 118 | 45 | 2 x M6 | 65     | -  | 3,7 |
| 11000    | UL10  |               |     |     |     |    |        |        |    |     |
| 23000    | UL23  | 93            | 105 |     |     | 65 | 2 x M8 | 90     | -  | 6,5 |
| 15000    | ULF15 | 80            | 130 |     |     | 80 | 4 x M8 | 100    | 50 | 7   |