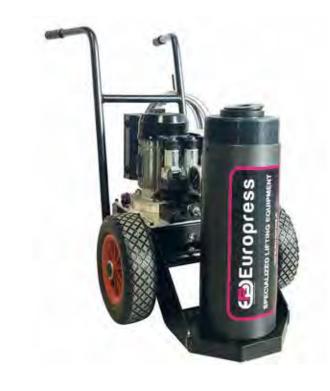

## **FEATURES AND OPERATIONAL AREAS**

The "Trolley" solution was born from the need to have a modular and integrated system, easy to handle, and designed to be used safely.

It is possible to mount on it a cylinder with tonnage according to customer preference starting from 100 ton.

It is equipped with thick and large wheels to facilitate transit on uneven terrain, and with a power pack with remote control to operate the cylinder from a safe distance.

The handle design has been studied to have a perfect balance of the whole tool.

Given the variety of applications (forces, strokes and weight) these equipments are planned on the customer's specific request.

They can be adapted with different tons and strokes from the COI series; they're alimented by mono/three-phase and pneumatic electric power packs all equipped with remote control.

A spacer can be placed on the head of the cylinder, depending on the load, which makes them suitable for every situation.