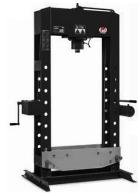

## **PRESSES**

## **FEATURES**

Made of steel and equipped with an hydraulic part, they are produced on request and can be customised according to specific needs.

The hydraulic part is made of standard products with a single or double acting cylinder, a single or double stage pump, and a gauge to guarantee a better safety and they are completed with a winch in order to lift the bed quickly and easily.