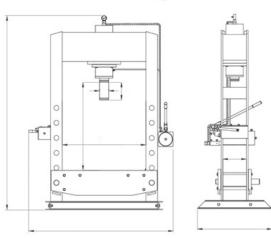

## **SELECTION CHART**

| FORCE | MODEL      | Dimensions mm |     |      |      |      |     |     |     | Weight |
|-------|------------|---------------|-----|------|------|------|-----|-----|-----|--------|
| t     |            | A             | В   | С    | D    | E    | F   | G   | н   | kg     |
| 30    | UPM30N190  | 2000          | 600 | 1300 | 695  | 1000 | 170 | 190 | 60  | 280    |
| 40    | UPM40N190  | 2100          | 850 | 1420 | 770  | 1135 | 200 | 190 | 60  | 405    |
| 50    | UPM50N190  | 2110          | 850 | 1420 | 770  | 1135 | 210 | 190 | 60  | 455    |
| 70    | UPM70N210  | 2235          | 900 | 1580 | 880  | 1120 | 270 | 210 | 90  | 700    |
| 100   | UPM100N215 | 2290          | 900 | 1740 | 1010 | 1055 | 285 | 215 | 110 | 960    |